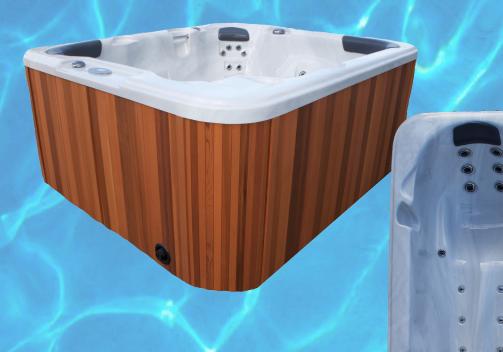

## Maui (Seats 5)

NZ Made year limited warranty

## Specifications

**Dimensions** 2.150 x 2.150 x 900mm

Water Capacity Approx 1500 litres

Dry weight280 kgsFilled weight1720 kgs

Pump1 x 3 Hp Davey single speed boosterPump1 x 24 hr Davey Euro circulationAir pump940w variable speed air blower

## **Features**

Lucite acrylic shell fibreglass reinforced Cedar cabinet

H4 treated wood frame

Foam insulated shell

Soft head rests

2 assist grips

Twin filter system

2 diverter valves & 4 air control valves