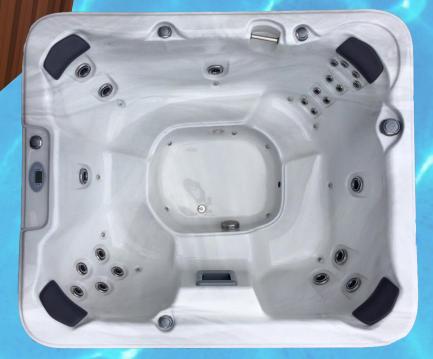

## Caledonia (Seats 7)

## Features

NZ

Made

Lucite acrylic shell fibreglass reinforced Cedar cabinet H4 treated wood frame Foam insulated shell Soft corner head rests 1 stainless steel assist bar Single filter system - 50 sq foot 1 diverter valve & 4 air control valves XL80 corona discharge ozone unit 2 Kw SP800 controller Easy to use digital control touch pad Led light Easy to use drain valve Hard lockable cover Free local delivery

## Specifications

| Dimensions     | 2.170 x 1.890 x 900mm                                               |
|----------------|---------------------------------------------------------------------|
| Water Capacity | Approx 1435 litres                                                  |
| Dry weight     | 265 kgs                                                             |
| Filled weight  | 1150 kgs                                                            |
| Pump           | $1 \ge 2.5$ Hp Davey single speed booster                           |
| Pump           | 1 x 24 hr Laing E10 circulation                                     |
| Air pump       | 940w variable speed air blower                                      |
| Power          | 17 amp (standard spec)                                              |
|                | 15 to 32 amps depending on configuration                            |
| Jets           | 23 stainless steel hydro jets<br>14 stainless steel air blower jets |